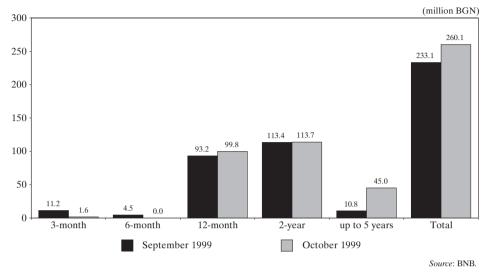

During the review period the volume of secondary market transactions in government securities between primary dealers issued under Regulation No. 5 (reverse repo agreements volume excluded) totaled BGN 260,115.1 thousand, including three-month treasury bills of BGN 1.657.7 thousand, twelvemonth of BGN 99.783.2 thousand, twovear of BGN 113,704.2 thousand and up to five years of BGN 44,970 thousand (Chart 2). In October sales in government securities intensified compared with the previous month, their volume increasing by 11.6%. Structurally, demand for two-year treasury bonds occupied the largest share. Sales volumes of up to five years government securities increased four times from the previous month.