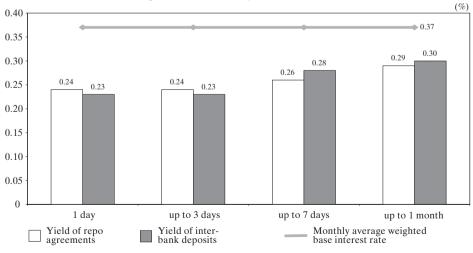

In October the yield of repo agreements reflected the insignificant changes in the base interest rate; a decrease in the average term of repo agreements (in terms of days) was reported. The vield of repo agreements in government securities was higher than the yield of interbank deposits of up to one-day and three-day maturities. The yield of transactions of up to seven-day and onemonth maturities was lower than that of interbank deposits of the same maturities (Chart 6). October was characterized by enhanced activity in the interbank secondary market compared with the previous month; commercial banks preferred long-term government bonds.

### Volume and Structure of Government Securities Secondary Market Transactions in October

| 1. Volume of transactions in government securities               |        |
|------------------------------------------------------------------|--------|
| denominated in levs (million BGN nominal value)                  | 260.12 |
| - repo agreements*                                               | 198.50 |
| - outright sales                                                 | 61.62  |
| - privatization transactions                                     | -      |
| 2. Volume of transactions in government securities               |        |
| denominated in US dollars and euro (lev equivalent, million BGN) | 53.00  |
| - repo agreements*                                               | 9.95   |
| - outright sales                                                 | 39.43  |
| - privatization transactions                                     | 3.62   |
| 3. Number of secondary market transactions                       | 305    |
| - repo agreements**                                              | 157    |
| - outright sales                                                 | 144    |
| - privatization transactions                                     | 4      |
| 4. Average term of secondary market repo agreements (days)       | 5.67   |
| 5. Average monthly yield (simple interest) on secondary market   |        |
| repo agreements depending on the term (%)                        |        |
| 1 day                                                            | 0.24   |
| from 2 to 3 days                                                 | 0.24   |
| from 4 to 7 days                                                 | 0.26   |
| up to 1 month                                                    | 0.29   |

### Yield of Repo Agreements in Government Securities and Interest Rate on Interbank Deposits on a Monthly Basis (October)

Source: BNB.