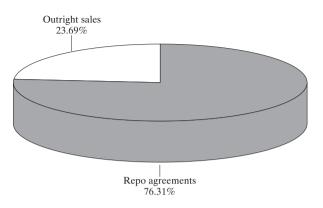

### Volume and Structure of Government Securities Secondary Market Transactions in October

| 1. Volume of transactions in government securities               |        |
|------------------------------------------------------------------|--------|
| denominated in levs (million BGN nominal value)                  | 260.12 |
| - repo agreements*                                               | 198.50 |
| - outright sales                                                 | 61.62  |
| - privatization transactions                                     | -      |
| 2. Volume of transactions in government securities               |        |
| denominated in US dollars and euro (lev equivalent, million BGN) | 53.00  |
| - repo agreements*                                               | 9.95   |
| - outright sales                                                 | 39.43  |
| - privatization transactions                                     | 3.62   |
| 3. Number of secondary market transactions                       | 305    |
| - repo agreements**                                              | 157    |
| - outright sales                                                 | 144    |
| - privatization transactions                                     | 4      |
| 4. Average term of secondary market repo agreements (days)       | 5.67   |
| 5. Average monthly yield (simple interest) on secondary market   |        |
| repo agreements depending on the term (%)                        |        |
| 1 day                                                            | 0.24   |
| from 2 to 3 days                                                 | 0.24   |
| from 4 to 7 days                                                 | 0.26   |
| up to 1 month                                                    | 0.29   |

# Structure of Secondary Market Transactions in Government Securities Denominated in US Dollars and Euro in October

Source: BNB.