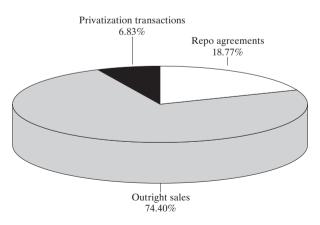

Investments of Nonbank Financial Institutions, Companies and Individuals in Government Securities 33

> Sales of Government Securities for Participation in Privatization Transactions 41

Government Securities Primary Dealers and Reuters Pages for Government Securities Quotations 43

Note: Data is based on privatization and outright transactions registered by the BNB.