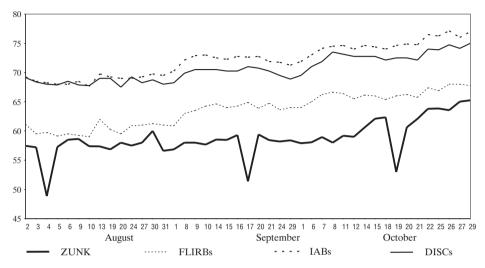

# Volume of Transactions in USD-denominated Government Securities in the Interbank Market

Source: BNB.

daily volumes and prices of long-term government bonds on domestic debt started increasing. Transactions on behalf of clients also increased. This could be a result of both the market reaction to reverse repurchase of forex ZUNK bonds of USD 150 million by the Ministry of Finance announced in mid-October and the increase in Brady bond prices which indirectly impacted ZUNK bond market value. ZUNK bonds prices ranged between USD 58 in the beginning of October and USD 65 per USD 100 nominal value at the end of month. Thus forex bonds market values increased by around 12% in October.

# Quotations of Bulgarian Brady Bonds\*

|         |       |       |       |       |       | (05D) |
|---------|-------|-------|-------|-------|-------|-------|
| Date    | DIS   | SCs   | FL    | IRBs  | IAI   | Bs    |
| October | Offer | Bid   | Offer | Bid   | Offer | Bid   |
| 1       | 69.50 | 68.75 | 64.00 | 62.75 | 71.88 | 70.88 |
| 4       | 69.88 | 69.13 | 63.50 | 62.75 | 72.00 | 71.00 |
| 5       | 70.75 | 70.00 | 64.13 | 63.63 | 72.50 | 71.25 |
| 6       | 71.00 | 69.50 | 65.00 | 63.75 | 73.00 | 72.25 |
| 7       | 71.88 | 71.38 | 66.25 | 65.75 | 74.13 | 73.38 |
| 8       | 73.50 | 72.50 | 66.63 | 65.50 | 74.50 | 73.50 |
| 11      | 73.13 | 72.63 | 66.38 | 65.88 | 74.63 | 73.38 |
| 12      | 72.75 | 72.25 | 65.50 | 65.00 | 74.00 | 73.00 |
| 13      | 72.50 | 72.00 | 66.13 | 65.38 | 74.50 | 73.50 |
| 14      | 72.75 | 72.25 | 66.13 | 65.50 | 74.63 | 73.38 |
| 15      | 72.75 | 72.00 | 66.00 | 65.13 | 74.38 | 73.38 |
| 18      | 72.13 | 71.63 | 65.38 | 64.88 | 74.00 | 73.00 |
| 19      | 72.50 | 72.25 | 66.00 | 65.50 | 74.63 | 74.13 |
| 20      | 72.50 | 72.00 | 66.25 | 65.75 | 74.88 | 73.88 |
| 21      | 72.13 | 71.63 | 65.75 | 65.25 | 74.75 | 73.88 |
| 22      | 74.00 | 73.25 | 67.38 | 65.00 | 76.50 | 75.50 |
| 25      | 73.88 | 73.38 | 66.88 | 66.25 | 76.25 | 75.38 |
| 26      | 74.75 | 74.00 | 68.00 | 67.00 | 77.13 | 76.13 |
| 27      | 74.13 | 73.50 | 68.00 | 67.13 | 76.00 | 75.00 |
| 28      | 74.50 | 73.75 | 68.00 | 67.00 | 76.50 | 75.50 |
| 29      | 75.00 | 74.13 | 67.75 | 67.25 | 77.00 | 76.00 |
|         |       |       |       |       |       |       |