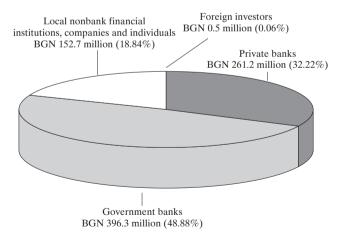

Investments of Nonbank Financial Institutions, Companies and Individuals in Government Securities 33

> Sales of Government Securities for Participation in Privatization Transactions 41

Government Securities Primary Dealers and Reuters Pages for Government Securities Quotations 43