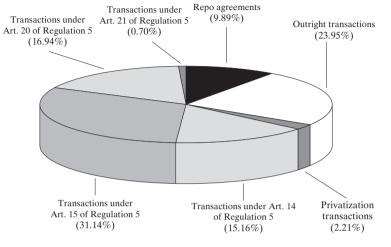

Investments of Nonbank Financial Institutions, Companies and Individuals in Government Securities 33

> Sales of Government Securities for Participation in Privatization Transactions 41

Government Securities Primary Dealers and Reuters Pages for Government Securities Quotations 43

Note: Data is based on privatization and outright transactions registered by the BNB.