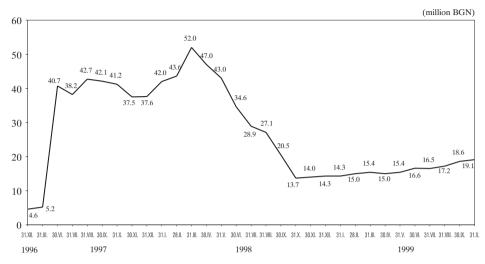

During the review period the volume of secondary market transactions in government securities between primary dealers issued under Regulation No. 5 (reverse repo agreements volume excluded) totaled BGN 260,115.1 thousand, including three-month treasury bills of BGN 1.657.7 thousand, twelvemonth of BGN 99.783.2 thousand, twovear of BGN 113,704.2 thousand and up to five years of BGN 44,970 thousand (Chart 2). In October sales in government securities intensified compared with the previous month, their volume increasing by 11.6%. Structurally, demand for two-year treasury bonds occupied the largest share. Sales volumes of up to five years government securities increased four times from the previous month.

In October 1999 secondary market transactions on behalf of clients (i. e. under Article 20 of Regulation No. 5) decreased on the previous month, accounting for BGN 1,185 thousand. Transac-

Chart 1

Volume of Transactions in Government Securities Issued

# Structure of Transactions in Government Securities Issued for Budget Deficit Financing

tions between nonprimary dealers and physical or legal persons (i. e. transactions under Article 21 of Regulation No. 5) significantly decreased compared with September, accounting for BGN 2.6 thousand. The volume of transactions between primary and nonprimary dealers (under Article 14 of Regulation No. 5) also dropped from September, reaching BGN 59,647.7 thousand, including bids approved at the government securities auctions on behalf of nonprimary dealers of BGN 1,000 thousand.