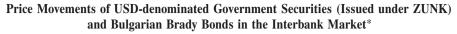

# Volume of Transactions in USD-denominated Government Securities in the Interbank Market

Source: BNB.

daily volumes and prices of long-term government bonds on domestic debt started increasing. Transactions on behalf of clients also increased. This could be a result of both the market reaction to reverse repurchase of forex ZUNK bonds of USD 150 million by the Ministry of Finance announced in mid-October and the increase in Brady bond prices which indirectly impacted ZUNK bond market value. ZUNK bonds prices ranged between USD 58 in the beginning of October and USD 65 per USD 100 nominal value at the end of month. Thus forex bonds market values increased by around 12% in October.

\* Reuters offer quotations for Brady bonds.

Sources: BNB, Reuters.