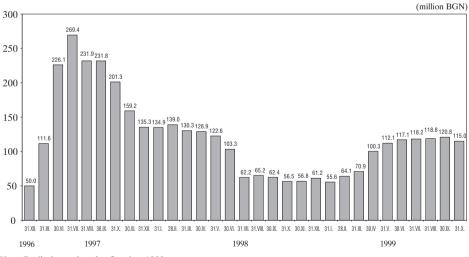

# **Interbank Market of Government** Securities Issued under Regulation No. 5

In October 1999 financial institutions concluded 405 transactions in government securities (including the number and volume of reverse repurchase agreements) issued for budget deficit financing, totaling BGN 458,761.4 thousand nominal value. an increase of BGN 131,655.8 thousand, or 40.3%, compared with the same period of the previous year (Chart 1).

During the review period the volume of secondary market transactions in government securities between primary dealers issued under Regulation No. 5 (reverse repo agreements volume excluded) totaled BGN 260,115.1 thousand, including three-month treasury bills of BGN 1.657.7 thousand, twelvemonth of BGN 99.783.2 thousand, twovear of BGN 113,704.2 thousand and up to five years of BGN 44,970 thousand (Chart 2). In October sales in government securities intensified compared with the previous month, their volume increasing by 11.6%. Structurally, demand for two-year treasury bonds occupied the largest share. Sales volumes of up to five years government securities increased four times from the previous month.