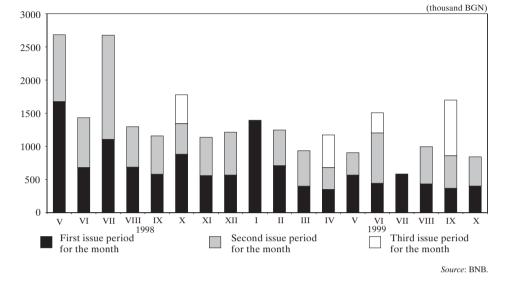

# **Interbank Market of Government** Securities Issued under Regulation No. 5

In October 1999 financial institutions concluded 405 transactions in government securities (including the number and volume of reverse repurchase agreements) issued for budget deficit financing, totaling BGN 458,761.4 thousand nominal value. an increase of BGN 131,655.8 thousand, or 40.3%, compared with the same period of the previous year (Chart 1).

During the review period the volume of secondary market transactions in government securities between primary dealers issued under Regulation No. 5 (reverse repo agreements volume excluded) totaled BGN 260,115.1 thousand, including three-month treasury bills of BGN 1.657.7 thousand, twelvemonth of BGN 99.783.2 thousand, twovear of BGN 113,704.2 thousand and up to five years of BGN 44,970 thousand (Chart 2). In October sales in government securities intensified compared with the previous month, their volume increasing by 11.6%. Structurally, demand for two-year treasury bonds occupied the largest share. Sales volumes of up to five years government securities increased four times from the previous month.