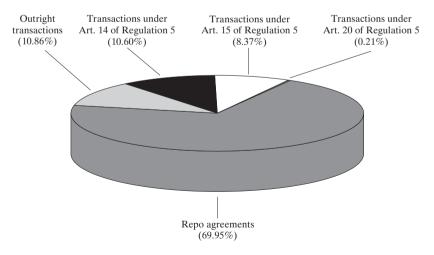

Investments of Nonbank Financial Institutions, Companies and Individuals in Government Securities 33

> Sales of Government Securities for Participation in Privatization Transactions 41

Government Securities Primary Dealers and Reuters Pages for Government Securities Quotations 43

Note: Data is based on privatization and outright transactions registered by the BNB.