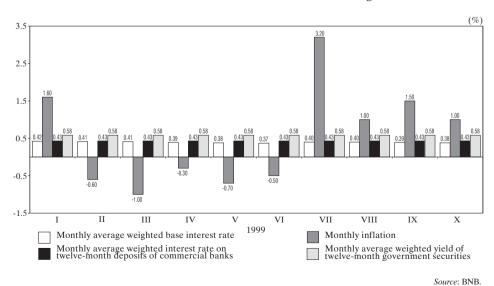

# Government Securities Repo Agreements in the Interbank Market

In October the volume of repo agreements traded in the secondary interbank market was uneven (Chart 5). The greatest volume of transactions was registered in the middle of the review period when a significant increase in the volume of interbank deposits occurred.

In October the yield of repo agreements reflected the insignificant changes in the base interest rate; a decrease in the average term of repo agreements (in terms of days) was reported. The vield of repo agreements in government securities was higher than the yield of interbank deposits of up to one-day and three-day maturities. The yield of transactions of up to seven-day and onemonth maturities was lower than that of interbank deposits of the same maturities (Chart 6). October was characterized by enhanced activity in the interbank secondary market compared with the previous month; commercial banks preferred long-term government bonds.