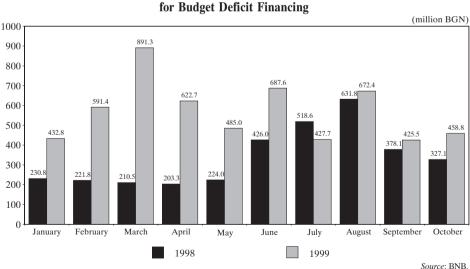

# **Interbank Market of Government** Securities Issued under Regulation No. 5

In October 1999 financial institutions concluded 405 transactions in government securities (including the number and volume of reverse repurchase agreements) issued for budget deficit financing, totaling BGN 458,761.4 thousand nominal value. an increase of BGN 131,655.8 thousand, or 40.3%, compared with the same period of the previous year (Chart 1).

During the review period the volume of secondary market transactions in government securities between primary dealers issued under Regulation No. 5 (reverse repo agreements volume excluded) totaled BGN 260,115.1 thousand, including three-month treasury bills of BGN 1.657.7 thousand, twelvemonth of BGN 99.783.2 thousand, twovear of BGN 113,704.2 thousand and up to five years of BGN 44,970 thousand (Chart 2). In October sales in government securities intensified compared with the previous month, their volume increasing by 11.6%. Structurally, demand for two-year treasury bonds occupied the largest share. Sales volumes of up to five years government securities increased four times from the previous month.

In October 1999 secondary market transactions on behalf of clients (i. e. under Article 20 of Regulation No. 5) decreased on the previous month, accounting for BGN 1,185 thousand. Transac-

Chart 1

Volume of Transactions in Government Securities Issued