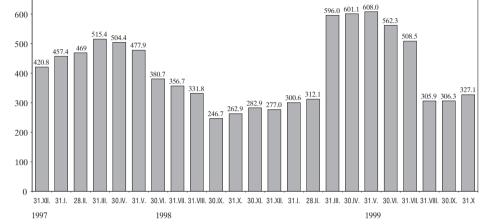

# Government Securities Repo Agreements in the Interbank Market

In October the volume of repo agreements traded in the secondary interbank market was uneven (Chart 5). The greatest volume of transactions was registered in the middle of the review period when a significant increase in the volume of interbank deposits occurred.

In October the yield of repo agreements reflected the insignificant changes in the base interest rate; a decrease in the average term of repo agreements (in terms of days) was reported. The vield of repo agreements in government securities was higher than the yield of interbank deposits of up to one-day and three-day maturities. The yield of transactions of up to seven-day and onemonth maturities was lower than that of interbank deposits of the same maturities (Chart 6). October was characterized by enhanced activity in the interbank secondary market compared with the previous month; commercial banks preferred long-term government bonds.