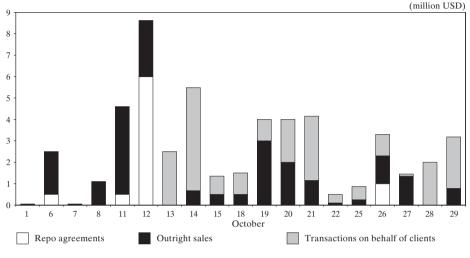

# Interbank Market of Government Securities Issued as a Result of Structural Reform

In October financial institutions concluded 74 transactions in USD-denominated government securities issued as a result of structural reform, totaling USD 51.2 million nominal value (including the number and volume of reverse repurchase agreements). In October, 44 outright transactions of USD 21.6 million, six repo agreements of USD 8.9 million, and 24 transactions on behalf of clients of USD 20.7 million (under Articles 14, 20 and 21) were concluded.

In October neither government securities transactions in levs issued as a result of structural reform, nor transactions in forex guaranty government securities were concluded. Five EUR-denominated transactions, totaling EUR 4.1 million, were registered.

Twenty-seven transactions of USD 8.8 million and nine transactions of EUR 9.7 million were concluded pursuant to Article 14, para. 6 of Regulation No. 5.

Sales in forex ZUNK bonds intensified in October. From 12 October 1999

# Volume of Transactions in USD-denominated Government Securities in the Interbank Market

Source: BNB.

daily volumes and prices of long-term government bonds on domestic debt started increasing. Transactions on behalf of clients also increased. This could be a result of both the market reaction to reverse repurchase of forex ZUNK bonds of USD 150 million by the Ministry of Finance announced in mid-October and the increase in Brady bond prices which indirectly impacted ZUNK bond market value. ZUNK bonds prices ranged between USD 58 in the beginning of October and USD 65 per USD 100 nominal value at the end of month. Thus forex bonds market values increased by around 12% in October.