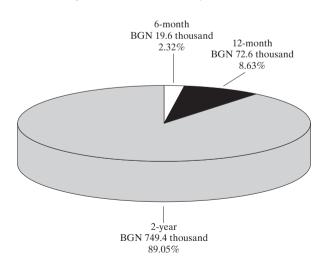

During the review period the volume of secondary market transactions in government securities between primary dealers issued under Regulation No. 5 (reverse repo agreements volume excluded) totaled BGN 260,115.1 thousand, including three-month treasury bills of BGN 1.657.7 thousand, twelvemonth of BGN 99.783.2 thousand, twovear of BGN 113,704.2 thousand and up to five years of BGN 44,970 thousand (Chart 2). In October sales in government securities intensified compared with the previous month, their volume increasing by 11.6%. Structurally, demand for two-year treasury bonds occupied the largest share. Sales volumes of up to five years government securities increased four times from the previous month.