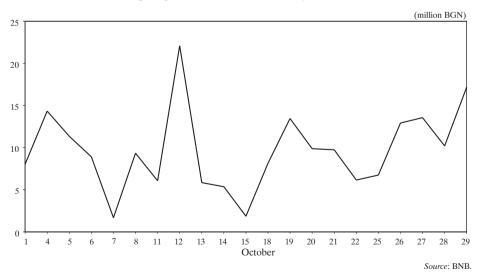

# Government Securities Repo Agreements in the Interbank Market

In October the volume of repo agreements traded in the secondary interbank market was uneven (Chart 5). The greatest volume of transactions was registered in the middle of the review period when a significant increase in the volume of interbank deposits occurred.

In October the yield of repo agreements reflected the insignificant changes in the base interest rate; a decrease in the average term of repo agreements (in terms of days) was reported. The vield of repo agreements in government securities was higher than the yield of interbank deposits of up to one-day and three-day maturities. The yield of transactions of up to seven-day and onemonth maturities was lower than that of interbank deposits of the same maturities (Chart 6). October was characterized by enhanced activity in the interbank secondary market compared with the previous month; commercial banks preferred long-term government bonds.

# Volume of Repo Agreements in the Secondary Interbank Market