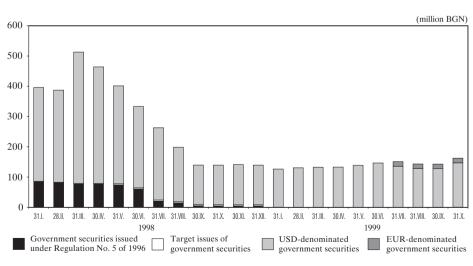

# Interbank Market of Government Securities Issued as a Result of Structural Reform

In October financial institutions concluded 74 transactions in USD-denominated government securities issued as a result of structural reform, totaling USD 51.2 million nominal value (including the number and volume of reverse repurchase agreements). In October, 44 outright transactions of USD 21.6 million, six repo agreements of USD 8.9 million, and 24 transactions on behalf of clients of USD 20.7 million (under Articles 14, 20 and 21) were concluded.

In October neither government securities transactions in levs issued as a result of structural reform, nor transactions in forex guaranty government securities were concluded. Five EUR-denominated transactions, totaling EUR 4.1 million, were registered.

Twenty-seven transactions of USD 8.8 million and nine transactions of EUR 9.7 million were concluded pursuant to Article 14, para. 6 of Regulation No. 5.

Sales in forex ZUNK bonds intensified in October. From 12 October 1999