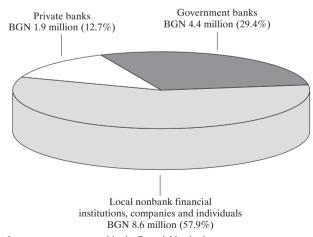

Investments of Nonbank Financial Institutions, Companies and Individuals in Government Securities 33

> Sales of Government Securities for Participation in Privatization Transactions 41

Government Securities Primary Dealers and Reuters Pages for Government Securities Quotations 43