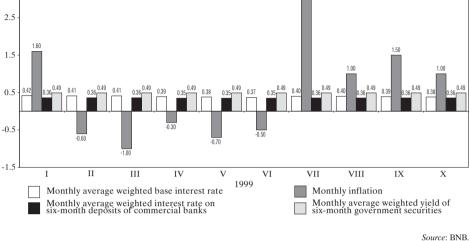

# Government Securities Repo Agreements in the Interbank Market

In October the volume of repo agreements traded in the secondary interbank market was uneven (Chart 5). The greatest volume of transactions was registered in the middle of the review period when a significant increase in the volume of interbank deposits occurred.

In October the yield of repo agreements reflected the insignificant changes in the base interest rate; a decrease in the average term of repo agreements (in terms of days) was reported. The vield of repo agreements in government securities was higher than the yield of interbank deposits of up to one-day and three-day maturities. The yield of transactions of up to seven-day and onemonth maturities was lower than that of interbank deposits of the same maturities (Chart 6). October was characterized by enhanced activity in the interbank secondary market compared with the previous month; commercial banks preferred long-term government bonds.