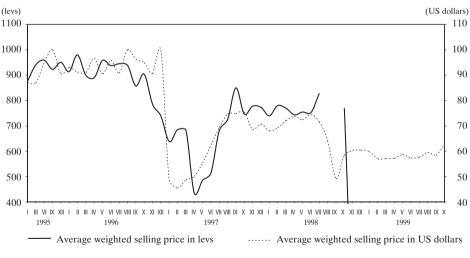

Twenty-seven transactions of USD 8.8 million and nine transactions of EUR 9.7 million were concluded pursuant to Article 14, para. 6 of Regulation No. 5.

Sales in forex ZUNK bonds intensified in October. From 12 October 1999

# Volume of Transactions in USD-denominated Government Securities in the Interbank Market

Source: BNB.

daily volumes and prices of long-term government bonds on domestic debt started increasing. Transactions on behalf of clients also increased. This could be a result of both the market reaction to reverse repurchase of forex ZUNK bonds of USD 150 million by the Ministry of Finance announced in mid-October and the increase in Brady bond prices which indirectly impacted ZUNK bond market value. ZUNK bonds prices ranged between USD 58 in the beginning of October and USD 65 per USD 100 nominal value at the end of month. Thus forex bonds market values increased by around 12% in October.