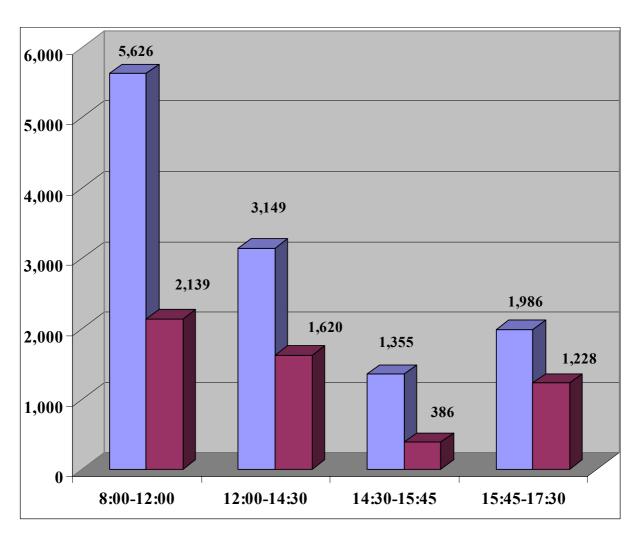

## 2. Volume of all processed payments and of which volume of customer payments by time band