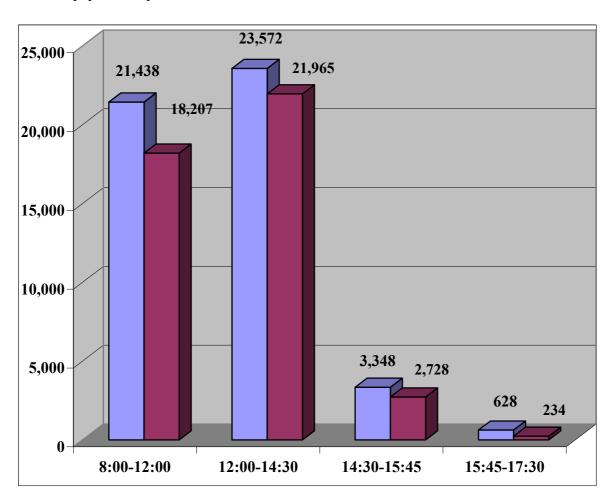

4. Value of all processed payments and of which value of customer payments by time band in millions BGN: