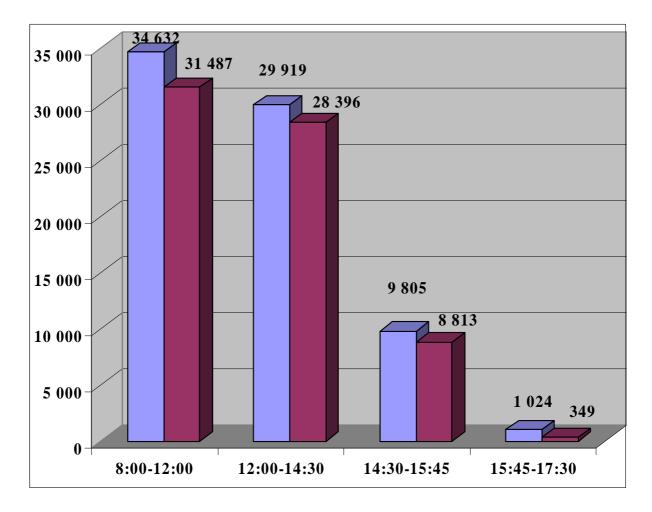

2. Volume of all processed payments and of which volume of customer payments by time band

3. Value of processed payments:

| Total                                                         | 57 980 994 300.48 BGN                  |
|---------------------------------------------------------------|----------------------------------------|
| of which customer payments                                    | 12 861 596 945.79 BGN                  |
| Average daily value for the period                            | 2 635 499 740.93 BGN                   |
| Maximum daily value                                           | 4 534 141 715.80 BGN (14 January 2008) |
| Maximum value of a single payment                             | 324 600 000.00 BGN                     |
| Maximum value of a debit position in a net settlement request | 21 210 407.46 BGN                      |
| Minimum value of a debit position in a net settlement request | 17.82 BGN                              |