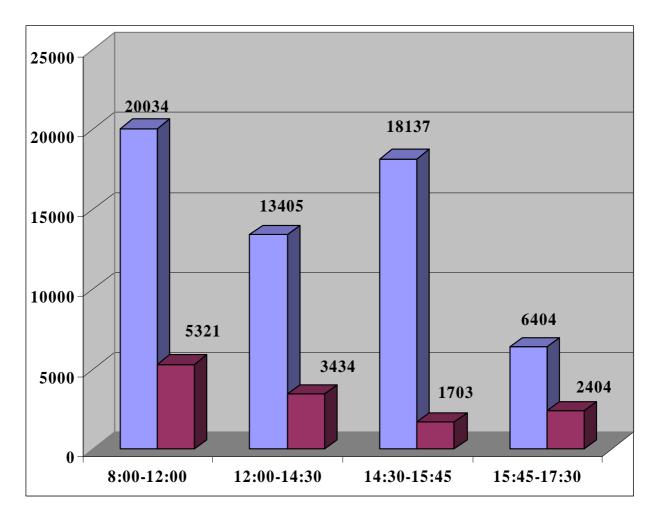

4. Value of all processed payments and of which value of customer payments by time band in millions BGN: