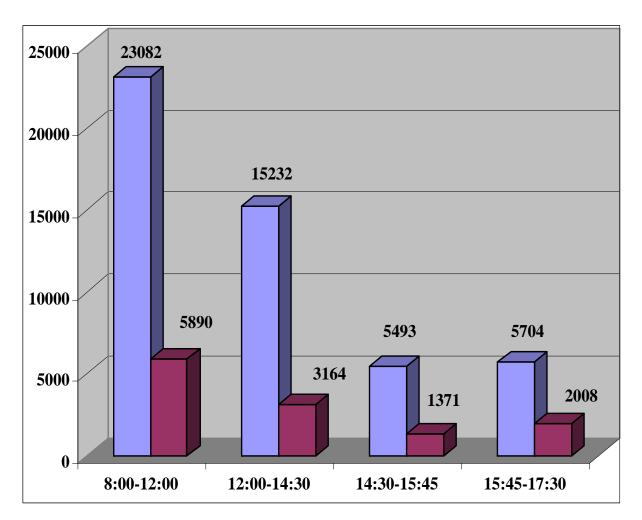

4. Value of all processed payments and of which value of customer payments by time band in millions BGN: