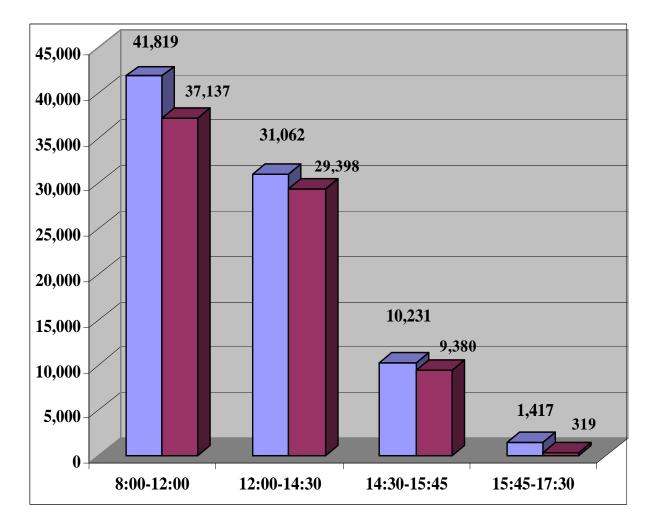

2. Volume of all processed payments and of which volume of customer payments by time band

3. Value of processed payments:

| Total                                                         | 49 510 693 913.29 BGN                 |
|---------------------------------------------------------------|---------------------------------------|
| of which customer payments                                    | 12 433 346 400.38 BGN                 |
| Average daily value for the period                            | 2 250 486 086.97 BGN                  |
| Maximum daily value                                           | 3 334 627 472.89 BGN (12 August 2010) |
| Maximum value of a single payment                             | 395 077 660.00 BGN                    |
| Maximum value of a debit position in a net settlement request | 12 999 145.09 BGN                     |
| Minimum value of a debit position in a net settlement request | 0.79 BGN                              |