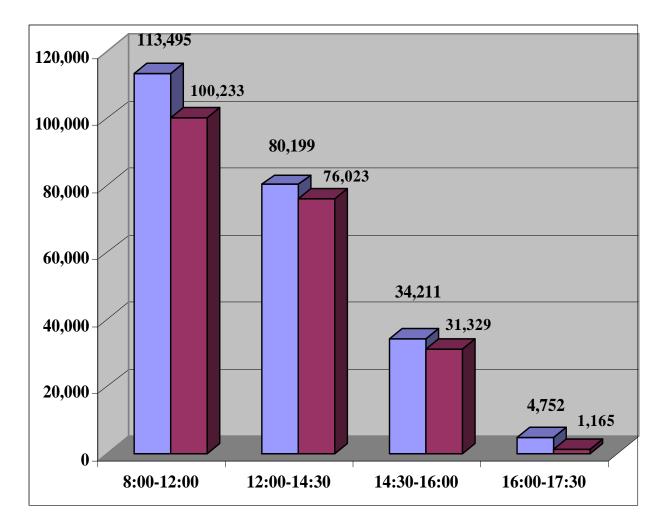

2. Volume of all processed payments and of which volume of customer payments by time band

3. Value of processed payments:

| Total                                                         | 203,400,581,285.64 BGN               |
|---------------------------------------------------------------|--------------------------------------|
| of which customer payments                                    | 39,745,115,873.65 BGN                |
| Average daily value for the period                            | 3,129,239,712.09 BGN                 |
| Maximum daily value                                           | 4,346,320,846.00 BGN (30 March 2012) |
| Maximum value of a single payment                             | 391,166,000.00 BGN                   |
| Maximum value of a debit position in a net settlement request | 11,864,432.92 BGN                    |
| Minimum value of a debit position in a net settlement request | 0.10 BGN                             |