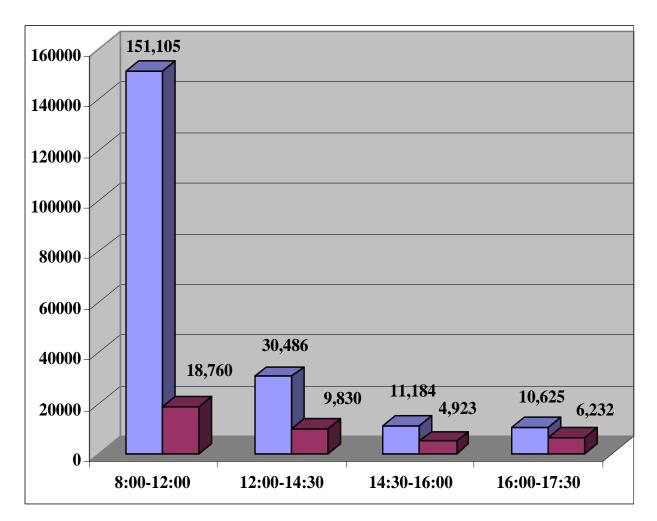

4. Value of all processed payments and of which value of customer payments by time band in millions BGN: