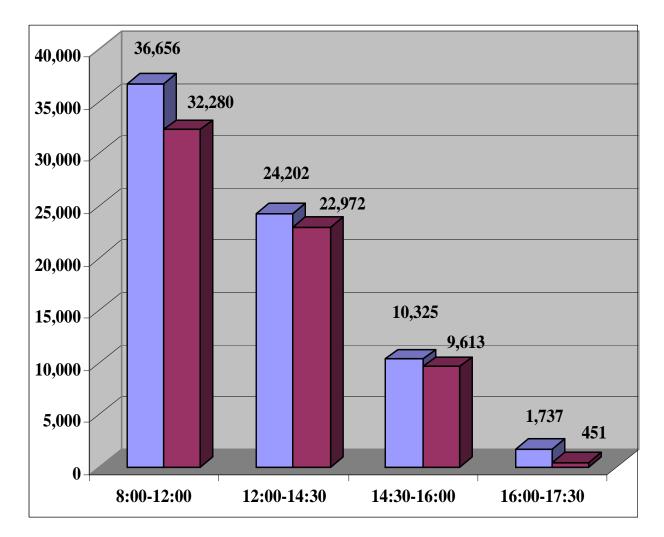

2. Volume of all processed payments and of which volume of customer payments by time band

3. Value of processed payments:

| Total                                                         | 67,696,401,657.02 BGN                   |
|---------------------------------------------------------------|-----------------------------------------|
| of which customer payments                                    | 13,297,005,049.25 BGN                   |
| Average daily value for the period                            | 3,384,820,082.85 BGN                    |
| Maximum daily value                                           | 4,462,005,379.81 BGN (14 February 2013) |
| Maximum value of a single payment                             | 459,620,050.00 BGN                      |
| Maximum value of a debit position in a net settlement request | 9,824,523.81 BGN                        |
| Minimum value of a debit position in a net settlement request | 1.10 BGN                                |