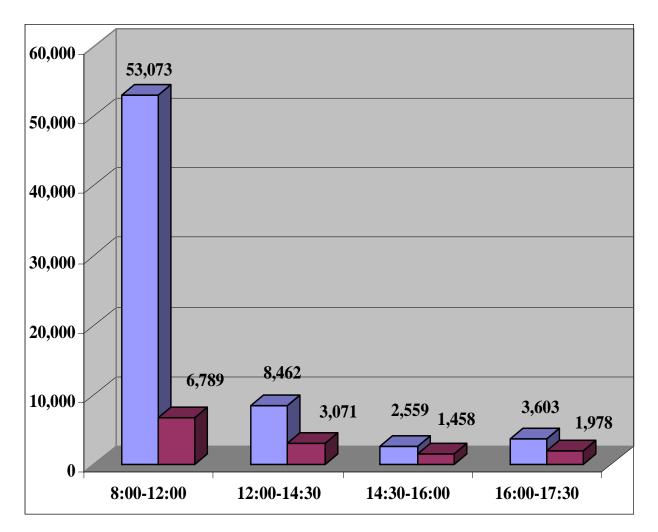

4. Value of all processed payments and of which value of customer payments by time band in millions BGN: