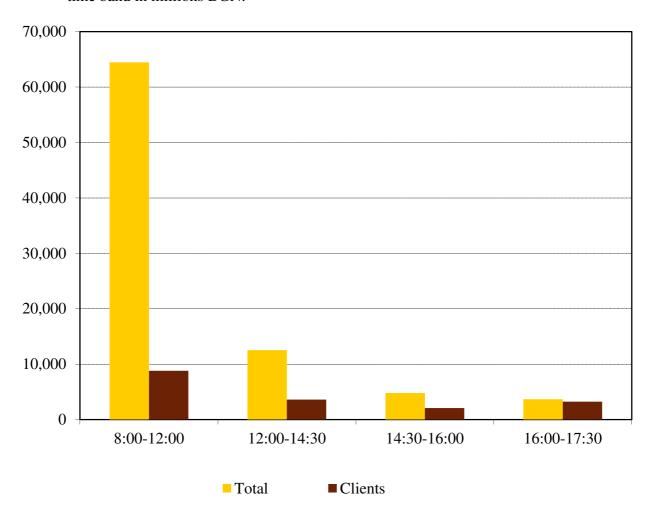

## 4. Value of all processed payments and of which value of customer payments by time band in millions BGN: