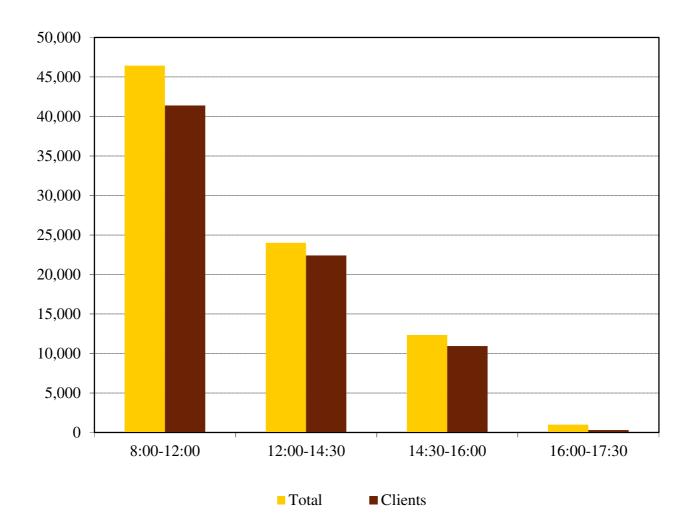

2. Volume of all processed payments and of which volume of customer payments by time band: